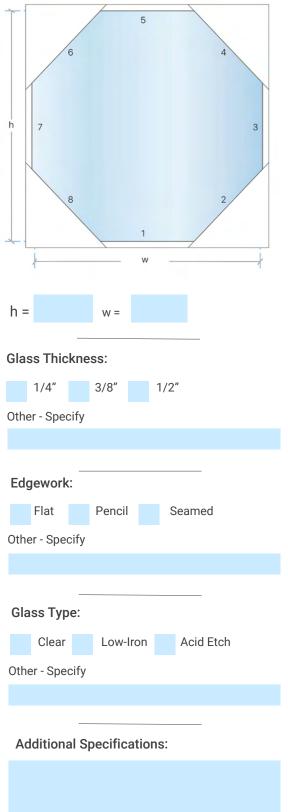

## Shape: VG161 - Regular Octagon

Please mark any fabrication needs, edgework, hole drilling, notching, cut-out, etc.

Important to Note: A formal diagram of the specifications above will be provided to customer along with quote and/or order confirmation. Glass will be fabricated to the manufacturer's diagram. It is the responsibility of the customer to ensure the diagram is correct. The diagram supersedes all other specifications. This work sheet is to ensure proper communication during the order process only. We welcome and appreciate .dxf files. Thank you!