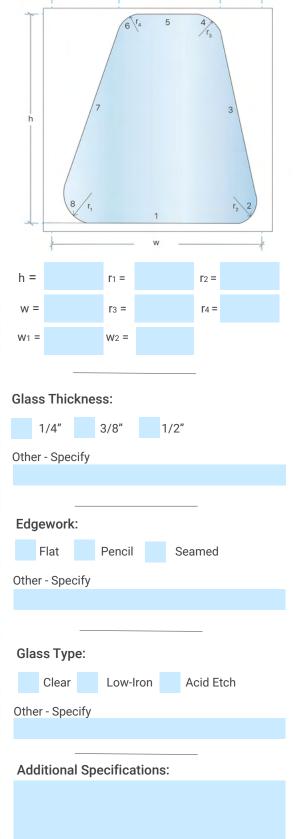

Shape: VG114 - Acute Trapezoid - Rad. Cor.

Please mark any fabrication needs, edgework, hole drilling, notching, cut-out, etc.

**Important to Note:** A formal diagram of the specifications above will be provided to customer along with quote and/or order confirmation. Glass will be fabricated to the manufacturer's diagram. It is the responsibility of the customer to ensure the diagram is correct. The diagram supersedes all other specifications. This work sheet is to ensure proper communication during the order process only. We welcome and appreciate .dxf files. Thank you!