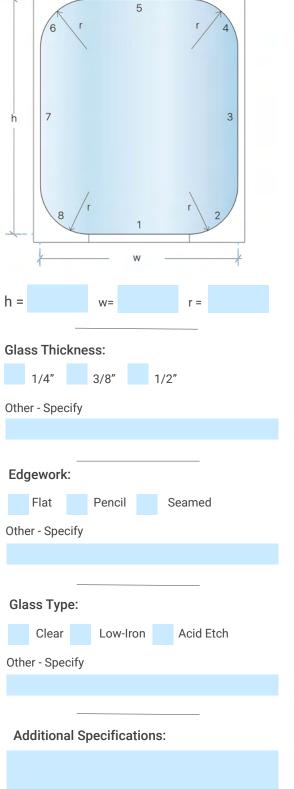

| VECTRAGLASS™<br>Glass Size Worksheet | Shape: VG     |
|--------------------------------------|---------------|
| Date:                                | 6             |
| Return To: info@vectraglass.com      |               |
| Contact Name:                        |               |
| Contact Phone:                       | h 7           |
| Contact Email:                       |               |
| Project Name:                        | 8             |
| Project Reference Number: PL         | EASE PRINT    |
|                                      | h =           |
|                                      | Glass Thick   |
|                                      | 1/4"          |
|                                      | Other - Speci |
|                                      |               |
|                                      |               |
|                                      | Edgework:     |
|                                      | Flat          |
|                                      | Other - Spec  |
|                                      |               |
|                                      | Glass Type    |
|                                      | Clear         |
|                                      | Other - Spec  |
|                                      | Other - Spec  |
|                                      |               |
|                                      | Additiona     |
|                                      |               |
|                                      |               |

## Shape: VG100 - 4 Radius Corners

Please mark any fabrication needs, edgework, hole drilling, notching, cut-out, etc.

**Important to Note:** A formal diagram of the specifications above will be provided to customer along with quote and/or order confirmation. Glass will be fabricated to the manufacturer's diagram. It is the responsibility of the customer to ensure the diagram is correct. The diagram supersedes all other specifications. This work sheet is to ensure proper communication during the order process only. We welcome and appreciate .dxf files. Thank you!